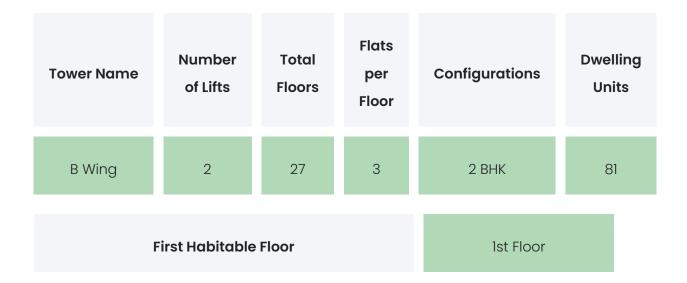

| Size         | Typography  |
|----------------------------------|--------------|-------------|
| Completed on 31st December, 2023 | 1241.53 Sqmt | 1 BHK,2 BHK |

#### **Project Amenities**

| Sports                 | Swimming Pool,Jogging Track,Kids Play<br>Area,Gymnasium,Indoor Games Area   |
|------------------------|-----------------------------------------------------------------------------|
| Leisure                | Yoga Room / Zone,Library / Reading<br>Room,Senior Citizen Zone,Sit-out Area |
| Business & Hospitality | Barbeque Pit,Sky Lounge / Bar,Restaurant / Cafe                             |
| Eco Friendly Features  | Rain Water Harvesting,Landscaped Gardens                                    |

#### HAWARE INTELLIGENTIA

SIGMA PHASE I

### BUILDING LAYOUT



#### Services & Safety

- **Security :** Security System / CCTV,Intercom Facility,Video Door Phone,MyGate / Security Apps,Earthquake Resistant Design
- Fire Safety: CNG / LPG Gas Leak Detector
- Sanitation : The surrounding area is clean. No presence of nalas /slums /gutters /sewers
- Vertical Transportation : High Speed Elevators

HAWARE INTELLIGENTIA

SIGMA PHASE I

### FLAT INTERIORS



| Views Available              | Road View / No View                                                                                                      |  |
|------------------------------|--------------------------------------------------------------------------------------------------------------------------|--|
|                              |