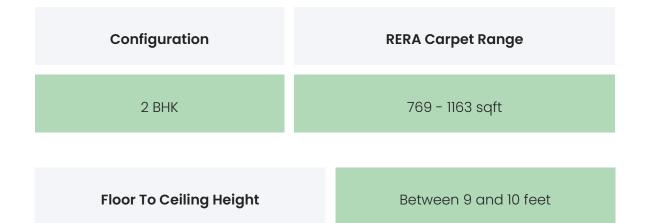

### FLAT INTERIORS

| Views Available              | Road View / No View                                                                                                      |  |
|------------------------------|--------------------------------------------------------------------------------------------------------------------------|--|
|                              |                                                                                                                          |  |
| Flooring                     | Vitrified Tiles,Anti Skid Tiles                                                                                          |  |
| Joinery, Fittings & Fixtures | Sanitary Fittings,Kitchen Platform,Stainless Steel<br>Sink,Concealed copper wiring,Electrical Sockets<br>/ Switch Boards |  |
| Finishing                    | NA                                                                                                                       |  |
| HVAC Service                 | NA                                                                                                                       |  |
| Technology                   | Home Automation,WIFI enabled                                                                                             |  |
| White Goods                  | Chimney & Hob,Modular Kitchen,Air<br>Conditioners,Microwave Oven                                                         |  |